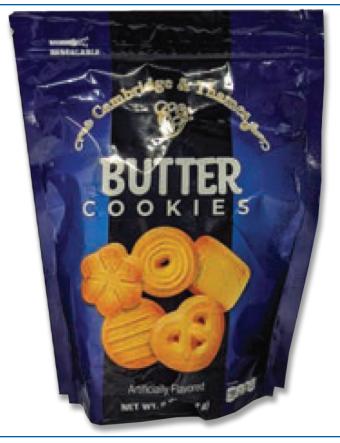

## **Product Information Sheet**

**INGREDIENTS:** UNBLEACHED ENRICHED FLOUR (WHEAT FLOUR, THIAMINE MONONI-TRATE, RIBOFLAVIN, NIACIN, FOLIC ACID AND REDUCED IRON), SUGAR, VEGETABLE OIL SHORTENING (PALM AND PALM KERNEL), BUTTER, GLUCOSE SYRUP, NONFAT DRY MILK. ARTIFICIAL BUTTER FLAVORS. SALT, ARTIFICIAL VANILLA FLAVOR, AMMONIUM BICAR-BONATE, SODIUM BICARBON-ATE AND **SOY** LECITHIN.

| Item Number                               | Product E | escription                                                                 |                                |                          | Case Pack              | Pallet Ti & Hi | Pallet Wt | U      | nit UPC    |
|-------------------------------------------|-----------|----------------------------------------------------------------------------|--------------------------------|--------------------------|------------------------|----------------|-----------|--------|------------|
| 95400                                     | Danish S  | Danish Style Butter Cookies 5 oz Resealable bag 12 12x10=120 549 lbs 0 355 |                                |                          |                        |                |           |        |            |
| Case UPC Unit                             |           | (inches) LxWxH                                                             | Case                           | Weight (                 | Case Dem inches) LxWxH |                | Case Cube | Kosher |            |
| 50035549954                               | 007 7.6   | 0 x 6.00 x 2.50                                                            | 4.24 12.60 x 12.40 x 6.60 0.60 |                          | 4.24                   |                |           | No     |            |
| Cases per 20' Container Cases per 40' Cor |           |                                                                            | ntainer                        | tainer Country of Origin |                        | Close Code     |           |        | Shelf Life |
| N/A                                       |           | 4400                                                                       |                                | India                    |                        | Call           |           |        | 24 months  |